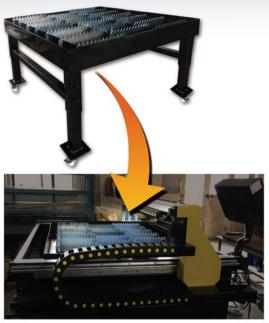

## New Design and Multifunction!

The work piece collector with wheels, can be folded, easy to transport

Transmission Great Updated!
Most Stable at high speed Working!