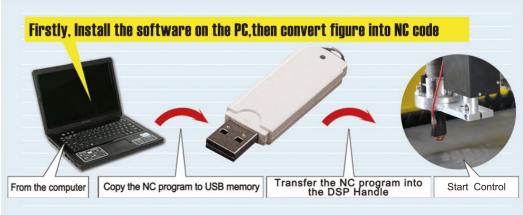

# High Efficiency • High Accuracy • Low Cost Save Space • High Precise



## Sheet Metal Cutting Machine 0.3-30mm

### Stinger works





Through USB Port! Input and output the NC program simply.

## STINGER

**Sheet Metal Plasma Cutting Table** 

## New Design and Multifunction!

The work piece collector with wheels, can be folded, easy to transport

Transmission Great Updated!
Most Stable at high speed Working!





#### Technical Parameter

| Cutting Area<br>(optional) | 800mm x 800mm<br>1000mm x 1000mm<br>1300mm x 1300mm<br>1300mm x 2500mm<br>1500mm x 3000mm |
|----------------------------|-------------------------------------------------------------------------------------------|
| Frequency                  | 50 Hz / 60 Hz                                                                             |
| Input Voltage              | 110 V / 220 V