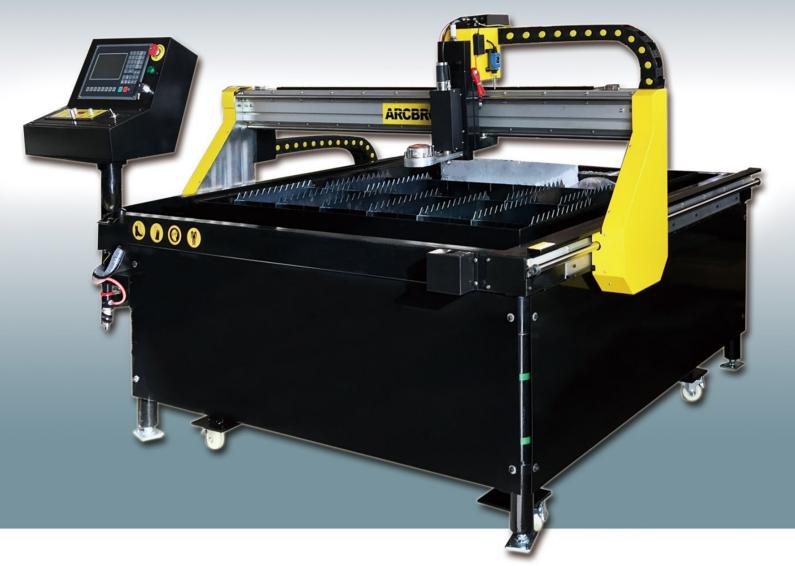

## New Design and Multifunction!

The work piece collector with wheels, can be folded, easy to transport

Transmission Great Updated!
Most Stable at high speed Working!

#### Technical Parameter

| Cutting Area<br>(optional) | 800mm x 800mm<br>1000mm x 1000mm<br>1300mm x 1300mm<br>1300mm x 2500mm<br>1500mm x 3000mm |
|----------------------------|-------------------------------------------------------------------------------------------|
| Frequency                  | 50 Hz / 60 Hz                                                                             |
| Input Voltage              | 110 V / 220 V                                                                             |
| Cutting Speed              | 0~20,000mm/min                                                                            |
| Cutting Thickness          | 0.3mm-30mm                                                                                |
|                            | (can be customized)                                                                       |
| Cutting Program            | USB                                                                                       |
| transmission<br>Crossbeam  | Aluminum ( 60 X 145 )                                                                     |
| Plasma Power               | ARCBRO AirCut                                                                             |
| Solution                   | Hypertherm                                                                                |

#### **Advantage**

1. UpdatedTransmission.

Most Stable & precision at high speed Working!

- 2. Equipped with smart servo motor, machine is powerful and strength
- 3. Small footprint and light weight, easy to move
- 4. THC support both arc voltage and air pressure(Optional), can process 0.3 mm thin plate and 30 mm thick plate by itself.
- 5. Work piece collector can be move, easy to take the work piece
- 6. Simple installation, two people can do this work.