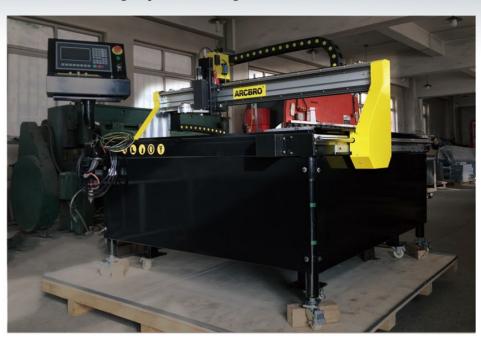

## STINGER

**Sheet Metal Plasma Cutting Table** 

#### Technical Parameter

| Cutting Area<br>(optional) | 800mm x 800mm<br>1000mm x 1000mm<br>1300mm x 1300mm<br>1300mm x 2500mm<br>1500mm x 3000mm |
|----------------------------|-------------------------------------------------------------------------------------------|
| Frequency                  | 50 Hz / 60 Hz                                                                             |
| Input Voltage              | 110 V / 220 V                                                                             |
| Cutting Speed              | 0~20,000mm/min                                                                            |
| Cutting Thickness          | 0.3mm-30mm                                                                                |
|                            | (can be customized)                                                                       |
| Cutting Program            | USB                                                                                       |
| transmission<br>Crossbeam  | Aluminum ( 60 X 145 )                                                                     |
| Plasma Power               | ARCBRO AirCut                                                                             |
| Solution                   | Hypertherm                                                                                |

#### **Advantage**

1. UpdatedTransmission.

Most Stable & precision at high speed Working!

- 2. Equipped with smart servo motor, machine is powerful and strength
- 3. Small footprint and light weight, easy to move
- 4. THC support both arc voltage and air pressure(Optional), can process 0.3 mm thin plate and 30 mm thick plate by itself.
- 5. Work piece collector can be move, easy to take the work piece
- 6. Simple installation, two people can do this work.