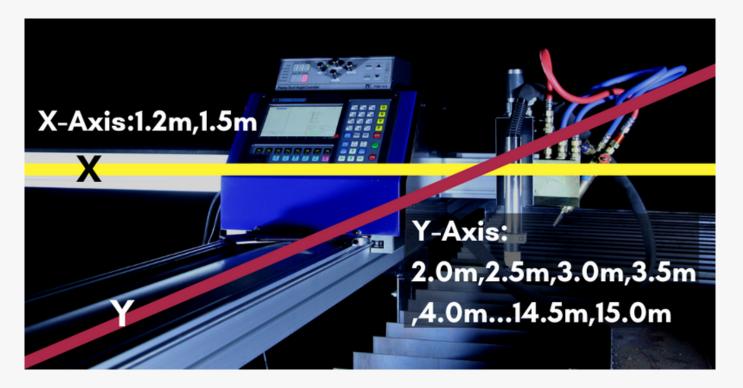

## **MORE DETAILS**

MINIMUM CUTTING SIZE: 1.2 \* 2.0M

MAXIMUM CUTTING SIZE: 1.5 \* 15.0M

CUTTING SPEED: 0-4000 MM/MIN