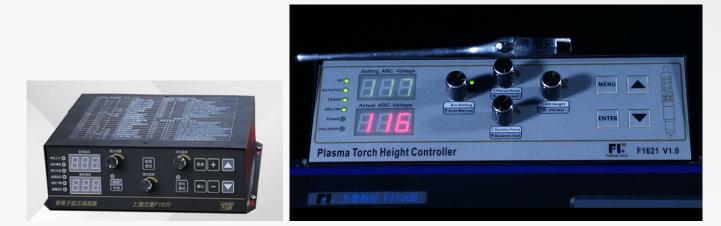

## **ARC VOLTAGE CONTROLLER (AVC)**

#### Automatic arc voltage adjustment, easy to operate and reliable.