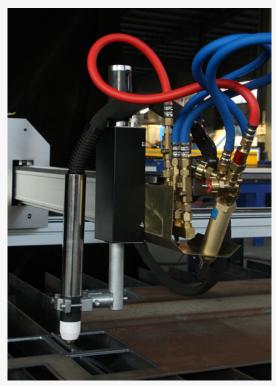

## **3 CONFIGURATIONS OPTIONAL**

- A: Flame Torch
- **B:** Plasma Torch
- C: Flame & Plasma Torch