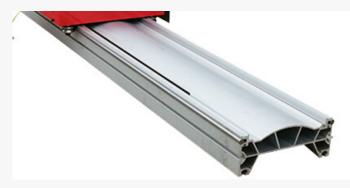

## **MODULAR ALUMINUM BASE**

#### Length can be extended

**One-shot die forming** 