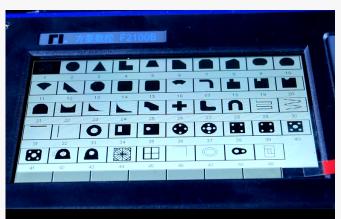

#### CNCSYSTEM FROM SHANGHAI FANGLING

Supporing multi-language

System comes with multiple graphics