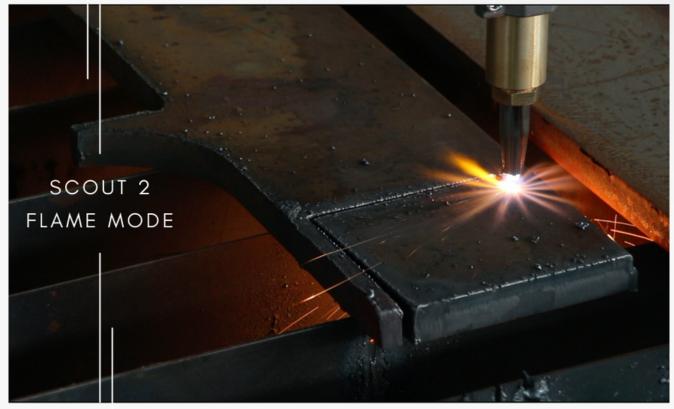

## **3 CONFIGURATIONS OPTIONAL**

- A: Flame Torch
- **B:** Plasma Torch
- C: Flame & Plasma Torch

#### You are free to choose: