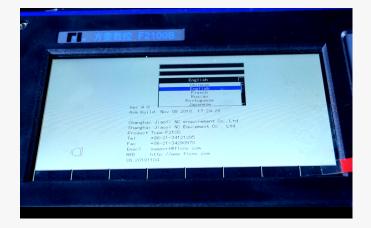

#### CNCSYSTEM FROM SHANGHAI FANGLING

Supporing multi-language

System comes with multiple graphics