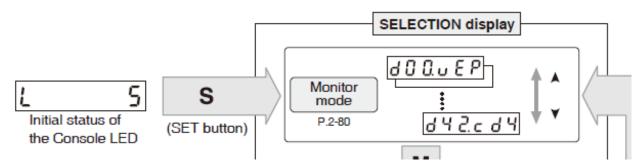

## Problem analysis:

※ Inter monitor mode

Use each button on the touch panel to select the structure and switch the mode.

ℜ Press up/down—choose d06.Cp5—then press S.

To change the monitor display setting, select the display option to be changed from "**SELECTION** display", and press **S** to change to "**EXECUTION** display" After completion of changing, press **S** to return to the selection display,