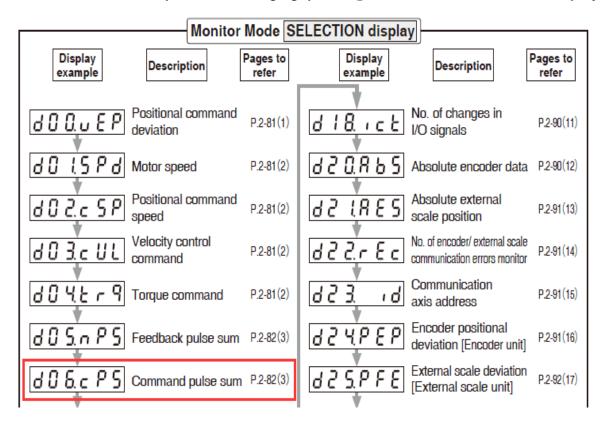

## Problem analysis:

※ Inter monitor mode

Use each button on the touch panel to select the structure and switch the mode.

ℜ Press up/down—choose d06.Cp5—then press S.

To change the monitor display setting, select the display option to be changed from "**SELECTION** display", and press **S** to change to "**EXECUTION** display" After completion of changing, press **S** to return to the selection display,