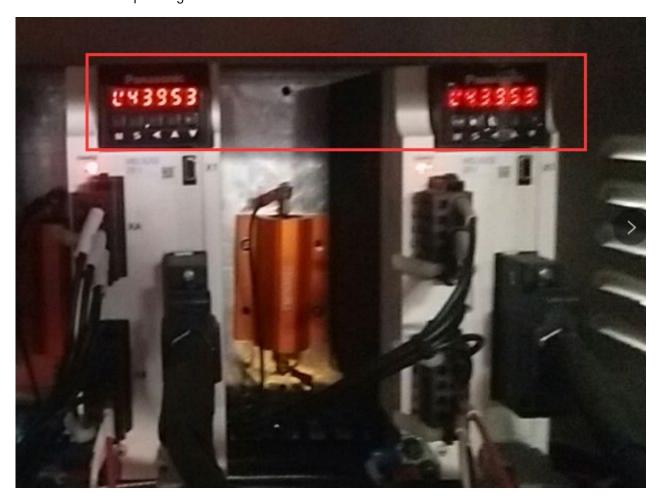

## **Service Support Spirit**

★ System running 2 meters—Is the data displayed on the servo drive screen the same after pausing?

★ System running 2 meters—Is the data displayed on the servo drive screen the same after pausing?

If it is different, it proves that the system plc is damaged and needs to be replaced;

If the same, the drive has a problem and needs to be replaced.