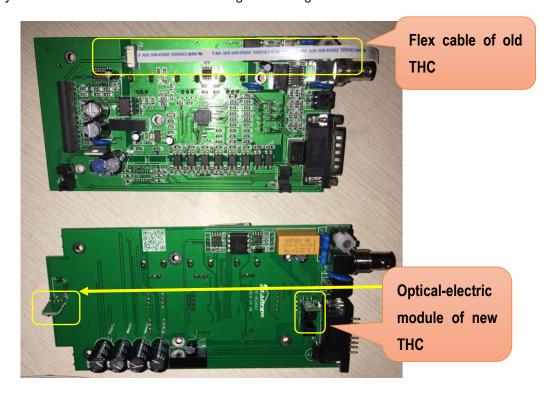

## Comparison of the 2 Versions of SDF30A-THC

Comparing with the old SF THC, our new one has 3 main advantages as below:

◆ 1. the Limit signal transferring method upgraded:

Using optical-electric signal transmission to replace the flex cable transferring, avoid any problem caused by the fault of the flex cable after long time usage.