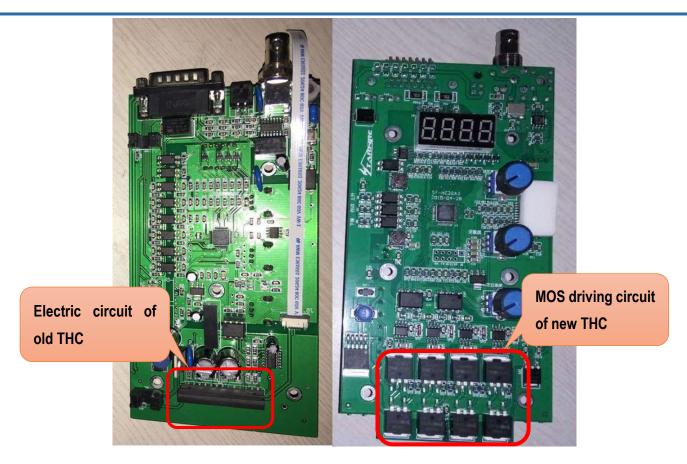

2.Drive Module Upgraded:

Using new MOS driving circuit instead of the old electric circuit drive control, achieves bigger and stable current input for the motor of z axis.