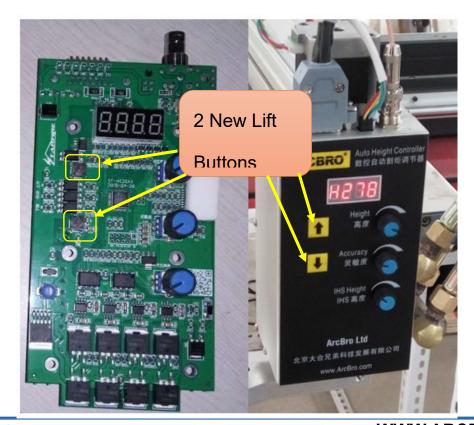

## **Service Support Spirit**

◆ 3.Convenience of Lift operating:

Two new buttons added on THC for going up or down.