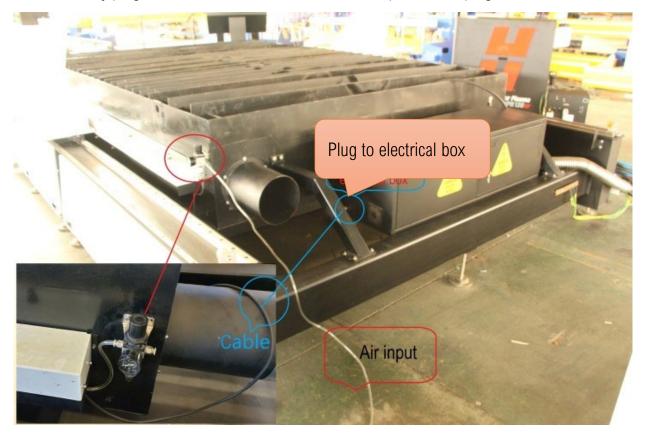

## Problem analysis:

It is designed with binning structure to minimize suction area. In this way, it will provide best fume-suction performance with small dust collector.

This structure is driven by air-cylinder, controlled by photoelectric switches. There are two parts need to be connected.

- The air hoses. Since it is driven by air-cylinders, compressed air must be connected. The air pressure can be setup as 0.6Mpa. Also, it could be adjusted by the air regulator circled, shown in picture.
- The power supply of the photoelectric switches needs to be connected. It can be simply connected by plug-in. Please find the cable shown in the picture and plug to the electrical cabinet.