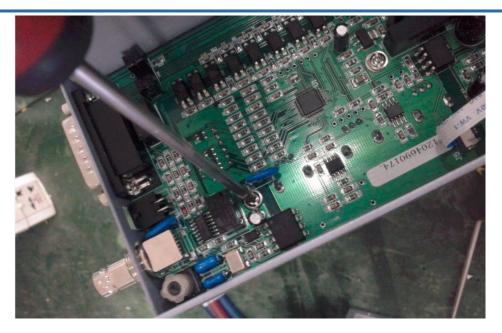

Step 5: Take off the screws of circuit board as pic ;

Note: To remove the circuit board, you need to remove all the bolts, then please shake the circuit board, and then remove it forcefully.