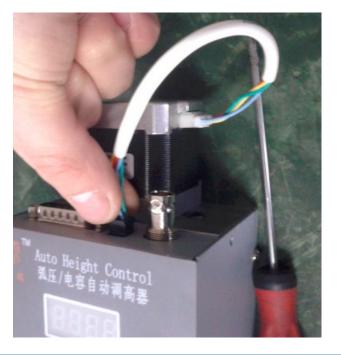

## Solution:

Step 1: Take off the three knobs of THC as pic;

Step2: Take off the motor cable of THC as pic 4;

Step 3: Take off the two nuts of 15-pin plug and Capacitor connector as pic;

Step 4: Take off the shell screws of THC as pic ;