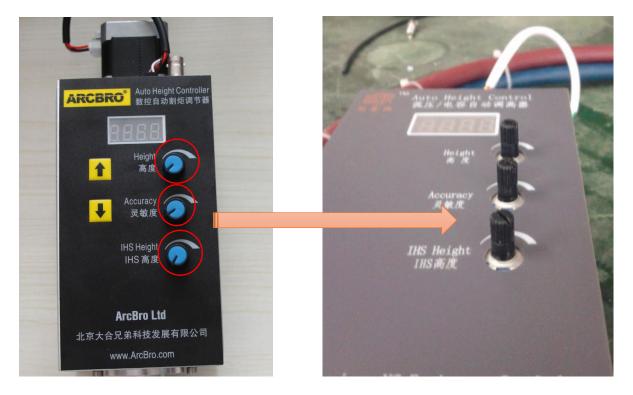

## Solution:

Step 1: Take off the three knobs of THC as pic;

Step2: Take off the motor cable of THC as pic 4;

Step 3: Take off the two nuts of 15-pin plug and Capacitor connector as pic;

Step 4: Take off the shell screws of THC as pic ;