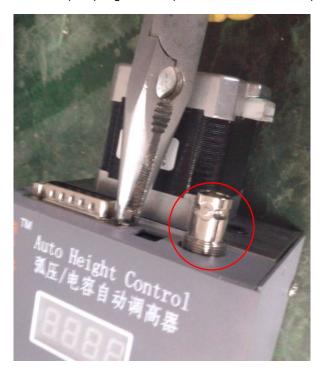

## Solution:

Step 1: Take off the three knobs of THC as pic;

Step2: Take off the motor cable of THC as pic 4;

Step 3: Take off the two nuts of 15-pin plug and Capacitor connector as pic;

Step 4: Take off the shell screws of THC as pic ;