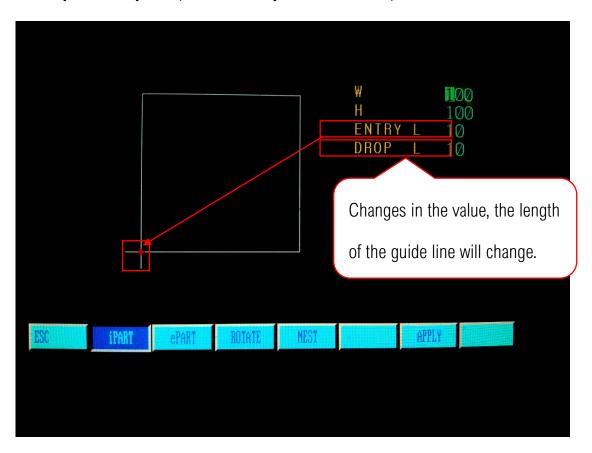

Solution: Step 1- Main interface → Press F6 【LIBRARY】 into library interface → Press the arrow keys on the system panel to select graphics -- then press enter, as show pic → Press the number keys on the system panel to modify the value-- then press enter:

**TENTRY L** : means guide length, in order to avoid the work piece been damaged at the begin of cutting, it need some distance to start cutting the work piece.

【DROP L】: means exit length, in order to prevent injury to the work piece when c omplete the cutting, it need cutting more distance.