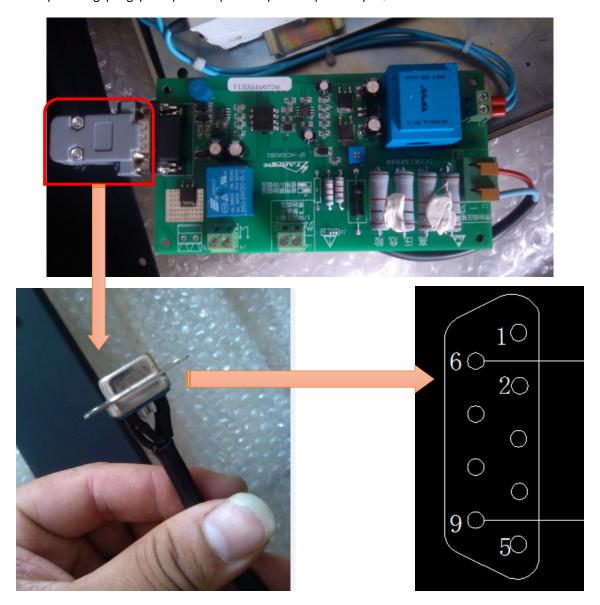

## Problem analysis:

**Solution:** Step1: Open the plug of the old circuit board and you will find that there are 5 wires connected to the plug;

Corresponding plug pin:2pin, 4pin, 5pin, 6pin, 9pin;