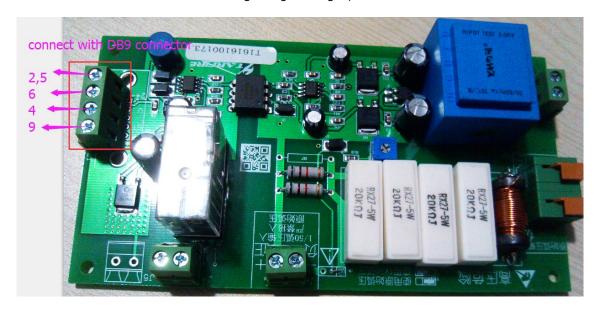

## **Service Support Spirit**

Step2: Remove the 5 cables from the plug, 2pin and 5pin connected together; The four wires on new PCB is match like this:

NOTE: Mark the wire number. Prevent forgetting during operation.