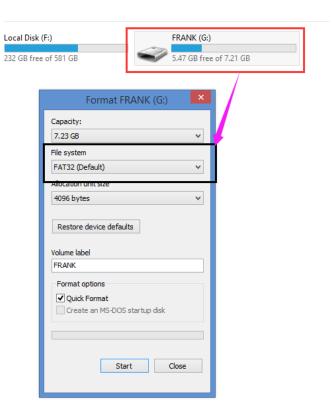

## Problem analysis:

※ 1. U disk and the system cant match;

**Solution:** Replace the other type or brand of U disk. The U disk memory is preferably less than 16G.

※ 2. The U disk in the wrong format;

**Solution:** Reformat for FAT format.