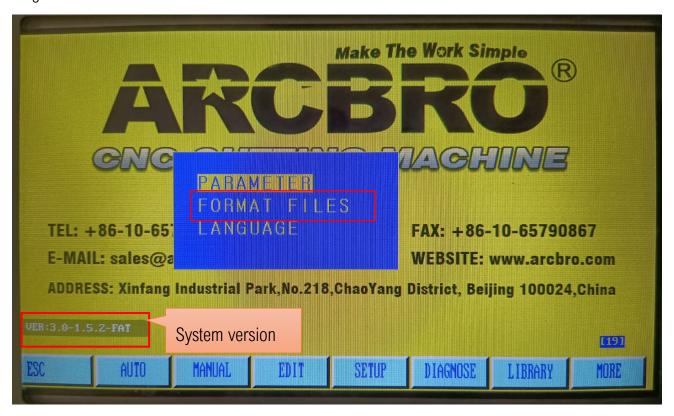

## **Service Support Spirit**

**Solution:** File formatting; In the main interface, then press 【G】【G】【3】, and you will see next picture, please choose the 【FORMAT FILE】, press "ENTER" key.

When file format is finished, then disconnect the power supply restart the machine. Try to test it again.