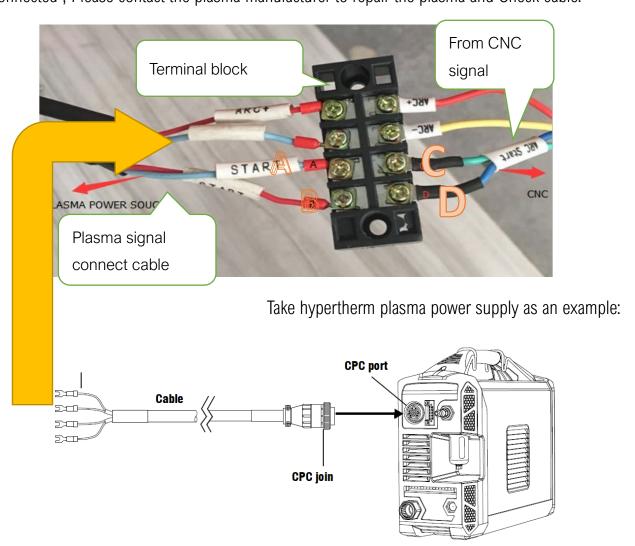

#### Problem analysis:

\* 1. Plasma Power does not ARC start CNC;

**Solution:** Step 1- Test the plasma power source; Short-circuit A and B of plasma power side; If arc start---The plasma power source is ok; Otherwise plasma power source problem or Cable

disconnected; Please contact the plasma manufacturer to repair the plasma and Check cable.