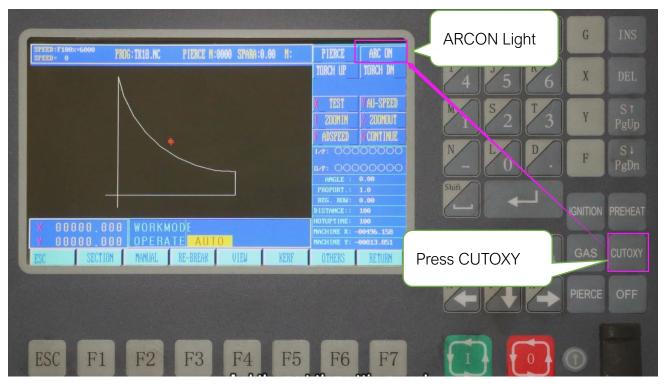

### Problem analysis:

★ 2. The machine does not send signal arc start;

**Solution:** Step 1- Check CNC system; Open the system, In manual mode press CUTOXY Button;

Check CNC of ARCON light is on or no and Check C and D from CNC side, if connected at the same time, the ARCON indicator light, means that the CNC can send signal of arc start. Otherwise, please contact us for further investigation of the program;