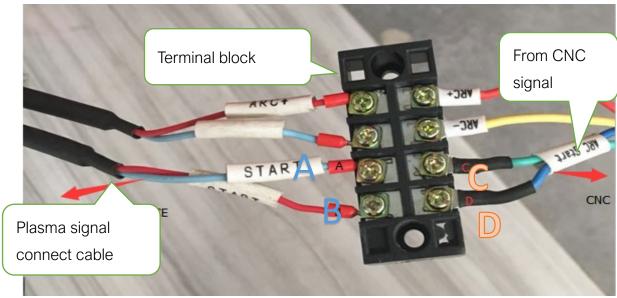

#### Problem analysis:

\* 1. Plasma Power does not ARC start CNC;

**Solution:** Step 1- Test the plasma power source; Short-circuit A and B of plasma power side; If arc start---The plasma power source is ok; Otherwise plasma power source problem or Cable

disconnected; Please contact the plasma manufacturer to repair the plasma and Check cable.