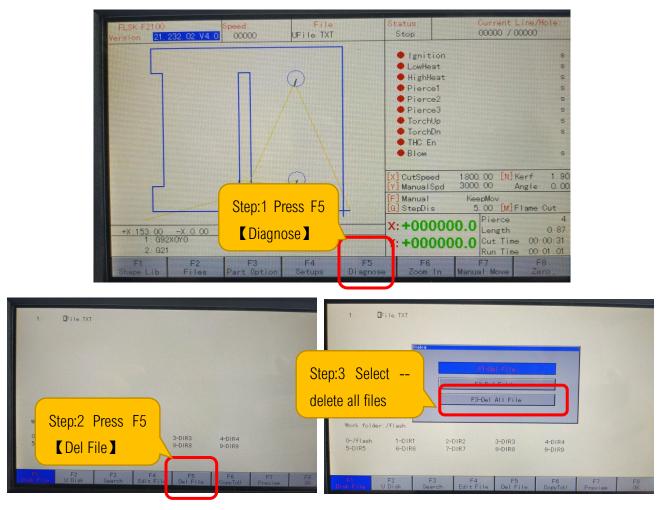

Solution: Step 1- Start the system, press R the DEL button when you are welcome interface AS Show PIC: Part of the system screen has a white screen This is the welcome interface G Make The Work Simple R Х **CUTTING MACHINE** TEL: +86-10-65798995 FAX: +86-10-65790867 F E-MAIL: sales@arcbro.com WEBSITE: www.arcbro.com ADDRESS: Xinfang Industrial Park, No. 218, ChaoYang District, Beijing 100024, China Del St SI /PgUp /PgDn F5 **F6 F**8 Close Cut Ox