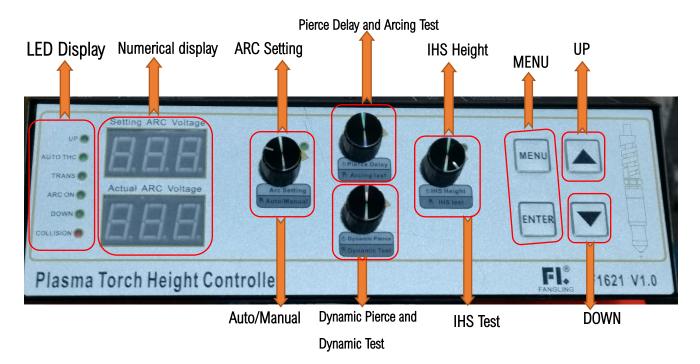

## **Operation panel button of explaining-F1621**

## Operation panel button of explaining:

**[ ]** : Torch up button. Rising is earlier than declining.

【▼】:Torch down button.

**[**MENU**]** : It is also named as **[**MENU**]** . Menu function button of choosing, and different condition has different function.

**(**OK**)** :It is also named as **(**OK**)** . After entering into menu, if this button has been pressed at the first time, the parameters are able to be modified, After modified, the parameter will be confirmed when the button is pressed at the second time.

[ + ]: when parameter is switching, the button can increase the parameter number progressively. When parameter is amending, the button can increase the parameter value.

[-]: when parameter is switching, the button can decrease the parameter number progressively. When parameter is amending, the button can decrease the parameter value.

**【**AUTO】: it is also named as **【**AUTO**】**, it is used for switching the condition which allow auto height control. Whenever the button has pressed, the light above the button can change condition. If the light is lighted, THC can start auto height control during torch is working. If the light is gone out, auto height control will stop work. The light is lighted when THC is start.

**[**ARCON TEST**]** : it is also named as **[**ARCON TEST**]** . During torch do not work and menu operation do not use, plasma can start arc(arc start relay is closed) when button has been

Make Work Simple

## Service Support Spirit

pressed, and it can stop start arc(arc relay is opened) when button has been loosened. If arc start button of testing is loosened, torch will lift up an height which named torch accomplishment height of putting the spear.

【IHS TEST】: it is also named as 【IHS TEST】. IHS button of testing. During torch do not work and menu operation do not use, if the button is pressed first, THC will start IHS until down is accomplished. If the button is pressed again during down is working, or 【▲】 is pressed, down will stop work. The light above the button is lighted during IHS test. If IHS test finish, the light will go out.