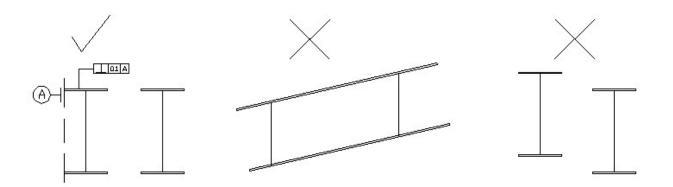

Usually the H-beam steel is the most option. Now take the H-beam Steel as the sample to explain:

- The H-beam Steel (sectional area:200x200mm) must be smooth firmly fixed on the ground.
  Usually can open slot in the ground, then filling cement. Inlay the steel plate to the cement,
  then welded the H-beam steel to the steel plate.
- 2. The center distance of the track and the center of the H-beam Steel is 2380/ MM
- 3. H-beam Steel should be fixed to the ground, and both the H-beam steel must be parallel with the ground, can't be tilt or uneven, see the following drawing.

The building of the track base is very important, otherwise it will seriously effects the quality of the equipment adjustment and machine operation!

※ 3.3. Track installing

1:Track connecting