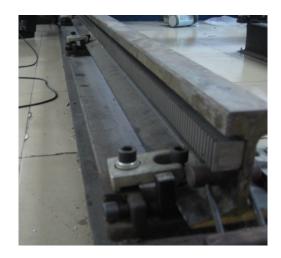

## **Service Support Spirit**

Model X gantry cnc cutting machine track contains : 24KGS STEEL Track -Rack, frame and track adjustment .

2: Fixed the Rack to the 24KGS Steel track, and install the Track Adjustment.

- (1) Both the track beginning sides are in one level (as the standard side)
- (2) The angle between track(standard side) and the gantry beam (with THC) must be 90°

When doing the rack joint, take another rack to make the corresponding, then it can make sure the clearance, at last fixed the rack.