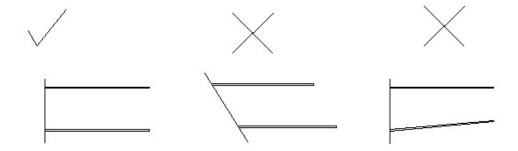

It must be confirmed that the error of the center distance of the track is less than 3mm, measuring diagonal length of the two tracks. In reality the length of the track maybe different, at least must ensure:

- (1) Both the track beginning sides are in one level (as the standard side)
- (2) The angle between track(standard side) and the gantry beam (with THC) must be 90°

When doing the rack joint, take another rack to make the corresponding, then it can make sure the clearance, at last fixed the rack.

Make sure the racks are in one level and the installing is accurate, this is very important for the machine working quality. Please make sure that.